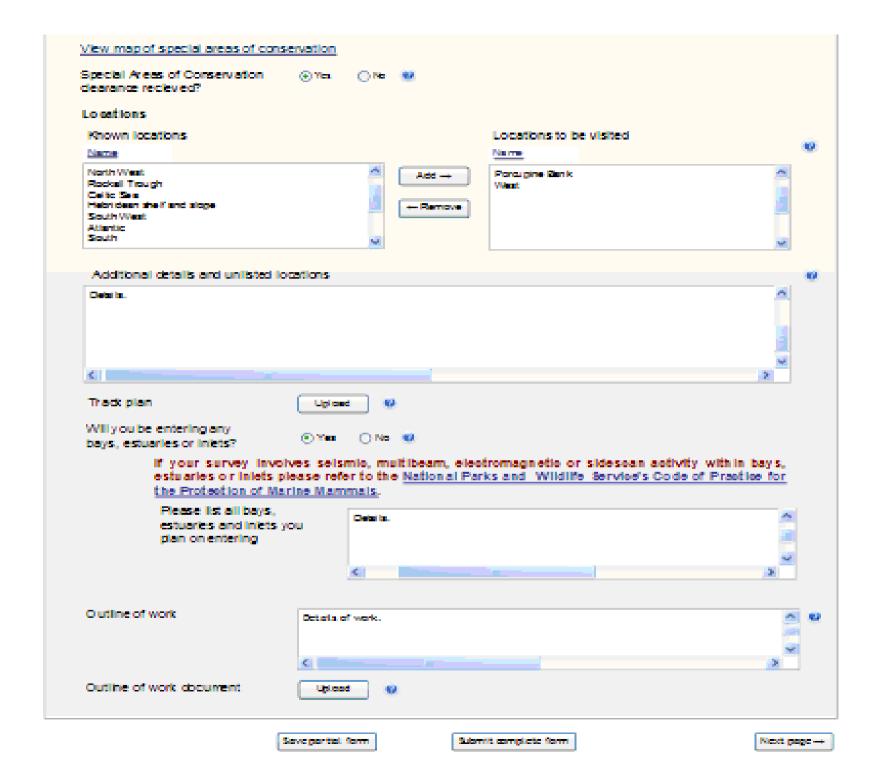

- Scientists enter survey details via SPS
- SPS facilitates Diplomatic Clearance and SAC application procedures

← Previous page