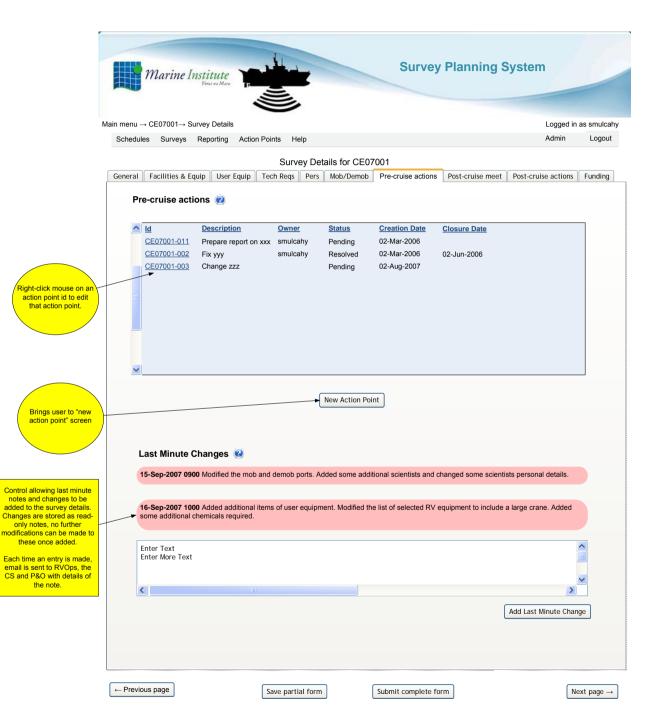

Submit complete form

Next page →

Save partial form

- SPS generates automatic e-mail reminders to Chief Scientists regarding survey details required e.g. Next of Kin Information
- Last minute changes can be entered by RV Ops
- Pre Cruise actions are recorded on SPS