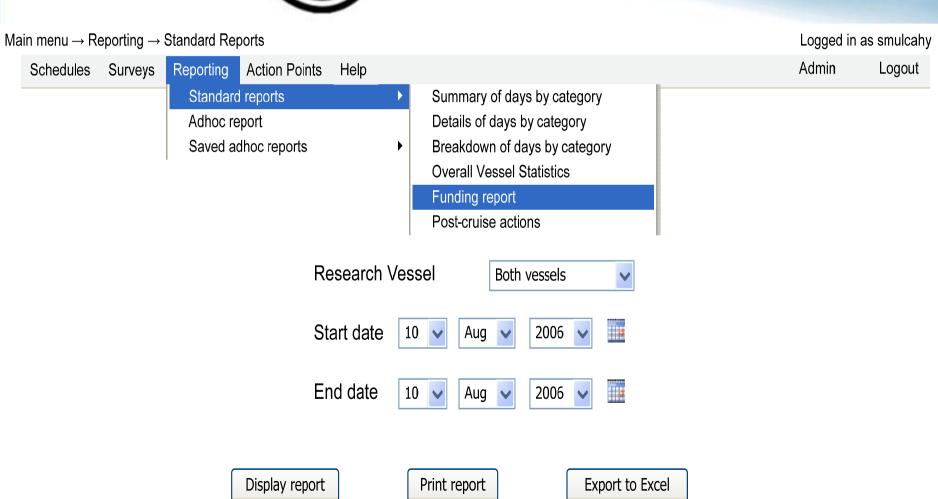

#### Post Cruise Assessment Form

SPS provides survey reporting and statistical analysis