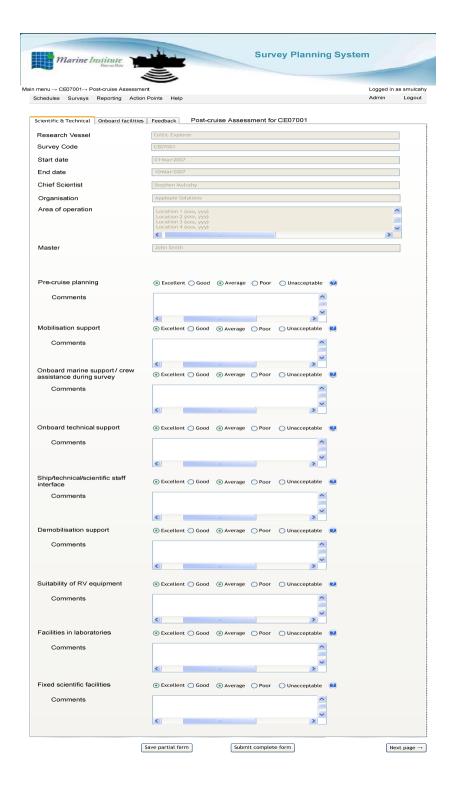

#### Post Cruise Assessment Form

SPS provides survey reporting and statistical analysis