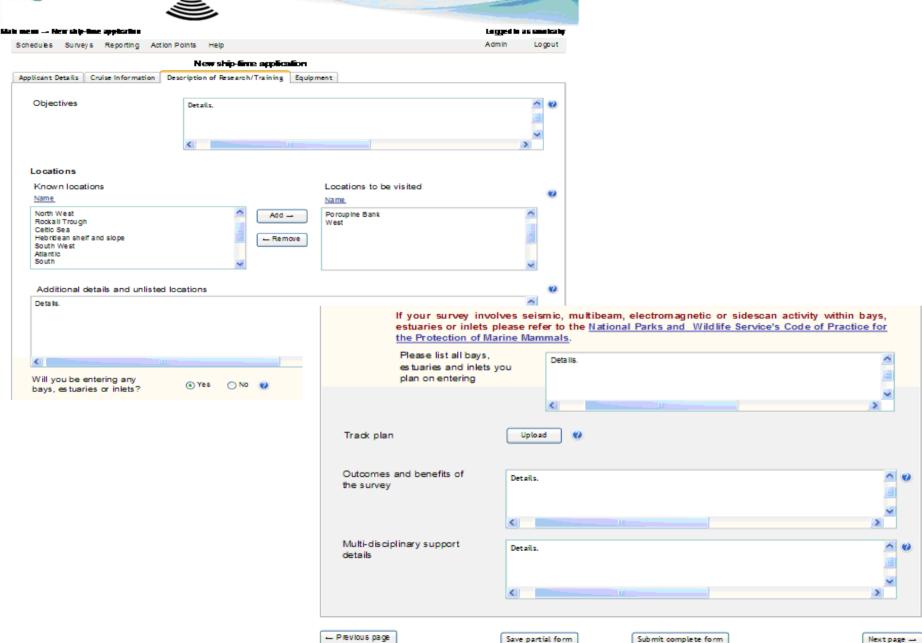

#### New ship-time application

Save partial form

| Applicant Details | Description of Research/Training Equipment |          |          |
|-------------------|--------------------------------------------|----------|----------|
| Application date  | 01-Mar-2007                                |          |          |
| Application code  | APP-CE07001                                |          |          |
| Classification    | Research                                   | ~        |          |
| Survey name       | Applepie Solutions Seabed Study            |          | <b>②</b> |
| Chief Scientist   | Stephen Mulcahy                            | ~        | <b>②</b> |
| Organisation      | Applepie Solutions                         | <b>~</b> | <b>②</b> |
|                   |                                            |          |          |
|                   |                                            |          |          |
|                   |                                            |          |          |
|                   |                                            |          |          |
|                   |                                            |          |          |

- Scientists enter survey details via SPS
- SPS facilitates Diplomatic Clearance and SAC application procedures

← Previous page