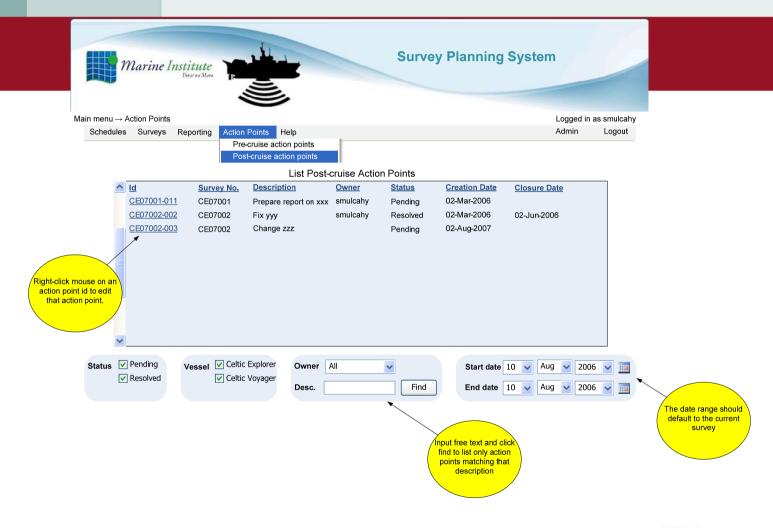

|                 |                 |                    |                     |                       |            |
|                                                                                              | <               |                 |                    |                     |                       | >          |

Submit complete form

Next page →

Save partial form



- SPS generates automatic e-mail reminders to Chief Scientists regarding survey details required e.g. Next of Kin Information
- Last minute changes can be entered by RV Ops
- Pre Cruise actions are recorded on SPS





- Post cruise actions are recorded on SPS
- SPS facilitates post cruise reports and post cruise assessments



#### Post-cruise action points





#### Post Cruise Assessment Form



SPS provides survey reporting and statistical analysis





#### **Survey Planning System**



# Code can be made available to other vessel operators

For a small fee!!